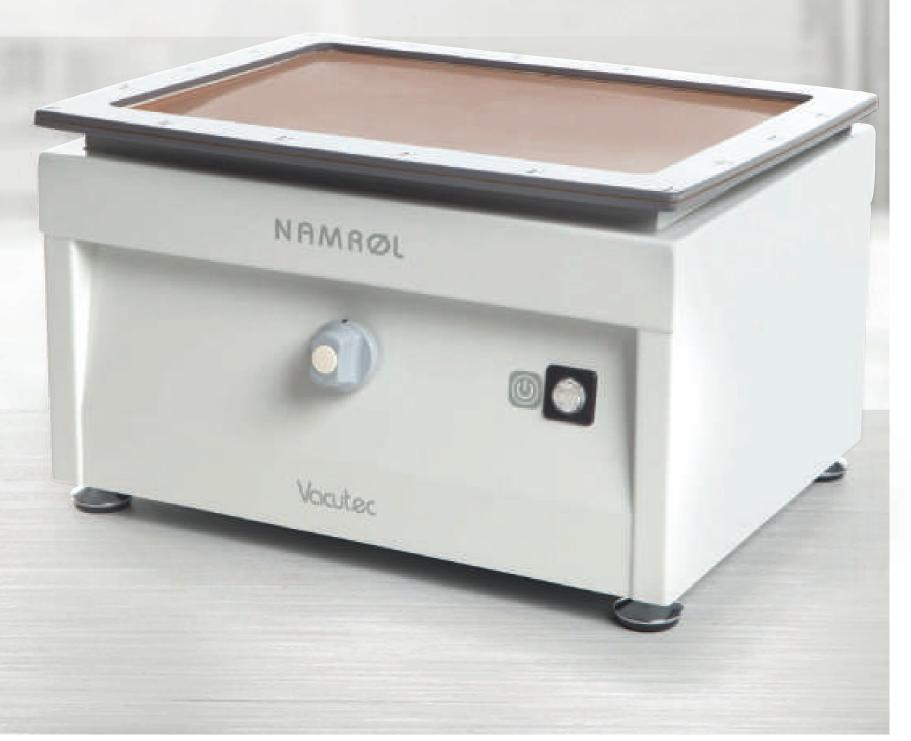

## A PRACTICAL VACUUM

Specially designed for working on a positive mold. Vacutec combines a pressing plate and a high-performance vacuum pump. It is available in two versions with or without external vacuum outlets.

#### High-performance vacuum

Vacutec incorporates an innovative "Maxpress" system based on a high-performance vacuum pump without maintenance, which provides optimal vacuum levels for adaptation of any type of material.

#### Resistant and practical

Vacutec convinces with a robust construction and a long life of its components.

#### Comfort

Fast and economical change of latex membranes in case of breakage.