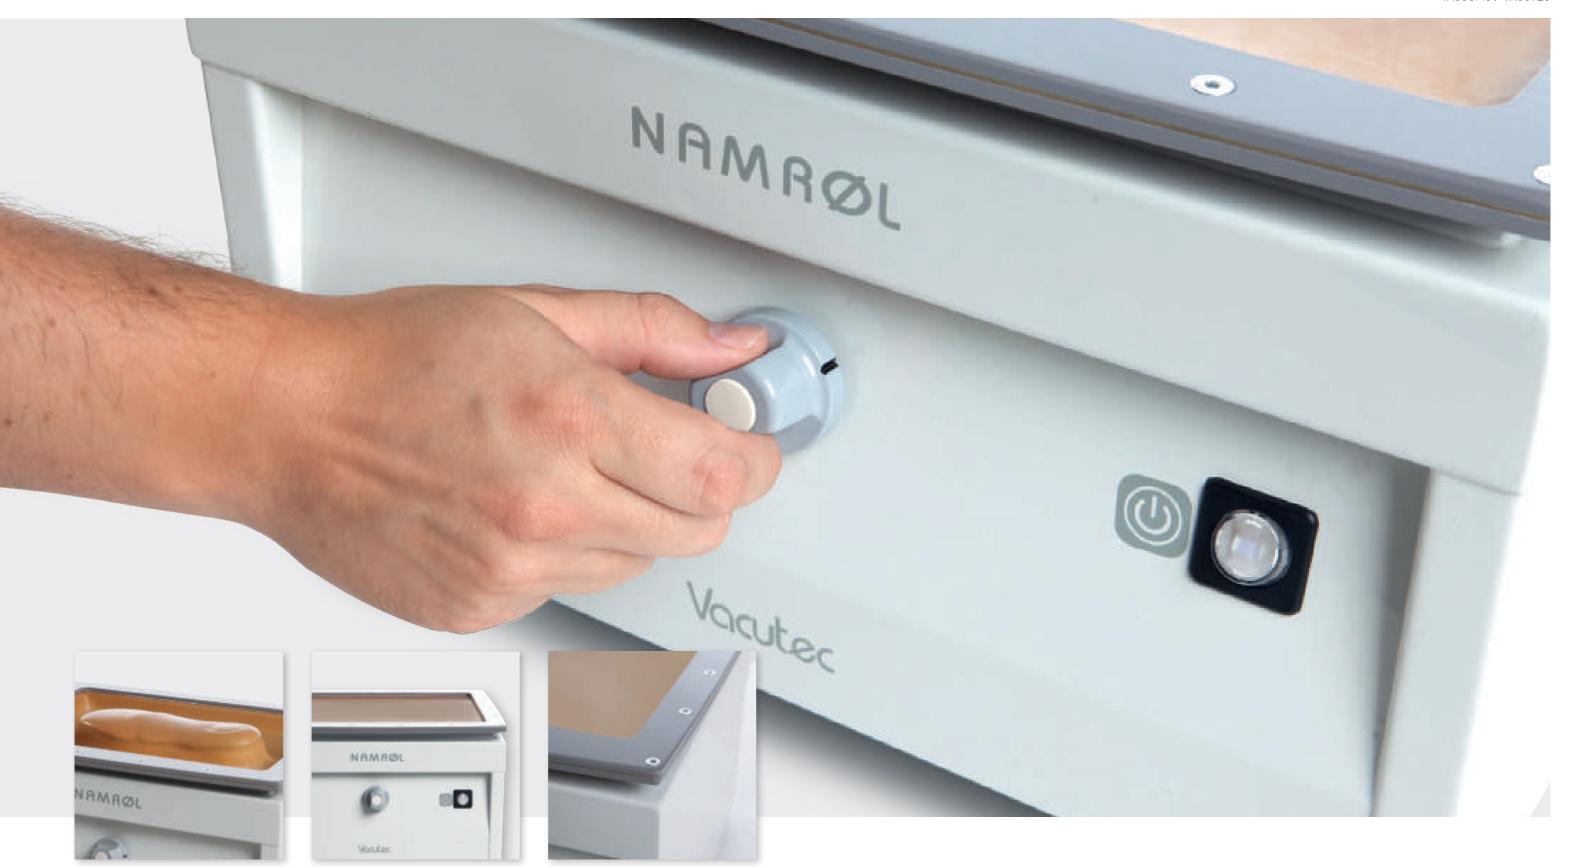

#### Comfort

Fast and economical change of latex membranes in case of breakage.

### COMFORT AND FUNCTIONALITY

Vacutec performs daily tasks with **amazing flexibility**. Vacutec cannot do your job, but it can make it easier for you.

58 59